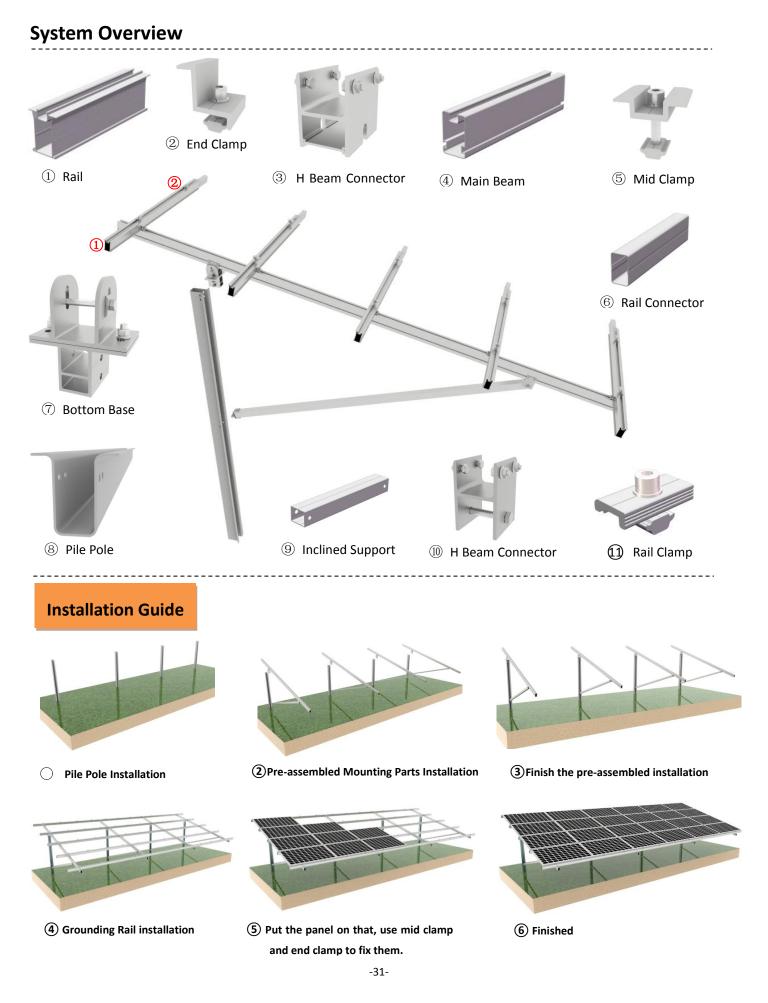

## **Pile Ground Mount System**

| Technical Information |                                          |
|-----------------------|------------------------------------------|
| Tilt Angle            | 5° ~60°                                  |
| Max Wind Speed        | 42 m/s                                   |
| Max Snow Load         | 1.5KN/m <sup>2</sup>                     |
| Material              | Galvanized Steel Q235 & Aluminum 6005-T5 |
| Warranty              | 12 years quality warranty                |

## **Features**

- 1. Suitable for different regions, such as low-cost concretes and high wind and heavy snow regions.
- 2. Ground screw foundation and concrete foundation can be acceptable
- 3. Parts have been high pre-assembly on factory to save your installation time
- 4. Simple and fast installation
- 5. High quality galvanized steel material

## **Pile Ground Mount System**

<u>1)</u>5

10