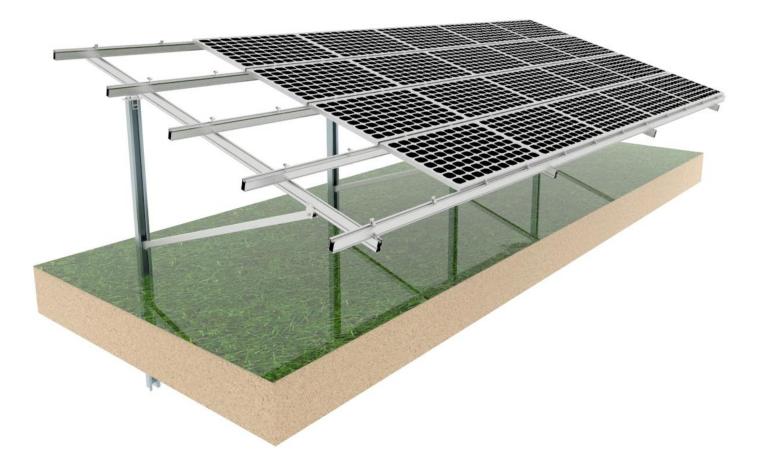

## **Pile Ground Mount System**

| Technical Information |                                          |
|-----------------------|------------------------------------------|
| Tilt Angle            | 5° ~60°                                  |
| Max Wind Speed        | 42 m/s                                   |
| Max Snow Load         | 1.5KN/m <sup>2</sup>                     |
| Material              | Galvanized Steel Q235 & Aluminum 6005-T5 |
| Warranty              | 12 years quality warranty                |

## **Features**

- 1. Suitable for different regions, such as low-cost concretes and high wind and heavy snow regions.
- 2. Ground screw foundation and concrete foundation can be acceptable
- 3. Parts have been high pre-assembly on factory to save your installation time
- 4. Simple and fast installation
- 5. High quality galvanized steel material

## **Pile Ground Mount System**

<u>1)</u>5

10